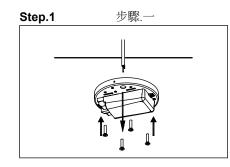

## TRON20W(Downlight 天花燈)

INSTALLATION INSTRUCTION 安裝說明

用螺絲把燈體鞏固。

Fasten the fixture with screw.

Pass the cable wire through the hole of the mounting part and tighten the part on the ceiling.

把電線穿過掛件的開孔並將掛件鞏固在天花板。