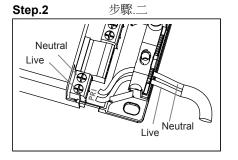

As shown in the figure, connect the live wire and neutral wire of the cable to the corresponding PRI slot in the driver .

如圖所示,將火線和中線與驅動器的PRI插口連接。

Step.6 步驟.六