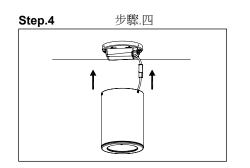

## Installation is complete.

安裝完成。

Connect the female connector in the driver with the male connector in the fixture.

將母插與燈體的公插連接在一起。

Move the fixture towards the ceiling.

將燈體推貼向天花板。

Luminaires not suitable for covering with thermally insulating material.