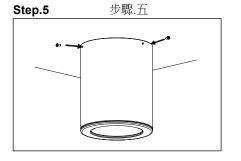

## Installation is complete.

安裝完成。

Connect the female connector in the driver with the male connector in the fixture.

將母插與燈體的公插連接在一起。

Move the fixture towards the ceiling.

將燈體推貼向天花板。

Luminaires not suitable for covering with thermally insulating material.