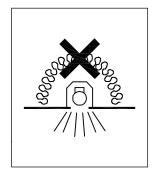

## TRON20W(Downlight 天花燈)

INSTALLATION INSTRUCTION 安裝說明





用螺絲把燈體鞏固。

Fasten the fixture with screw.



Pass the cable wire through the hole of the mounting part and tighten the part on the ceiling.

把電線穿過掛件的開孔並將掛件鞏固在天花板。

As shown in the figure, connect the live wire and neutral wire of the cable to the corresponding PRI slot in the driver .

如圖所示,將火線和中線與驅動器的PRI插口連接。



Step.6 步驟.六



## Installation is complete.

安裝完成。







Connect the female connector in the driver with the male connector in the fixture.

將母插與燈體的公插連接在一起。

Move the fixture towards the ceiling.

將燈體推貼向天花板。





Luminaires not suitable for covering with thermally insulating material.

任何情況下,燈具都不能被隔熱襯墊或 類似的材料覆蓋。

## **WARNING**:

- The luminaire shall be installed by a qualified electrician and wired in accordance with the lastest IEE electrical regulations or the national rrquirements.
  本產品必須交由專業人士安裝,且電線必須符合最新電氣標準或國家漂準法規。
- 2. Please ensure the minimum of 40mm gqp from the top. 必須確保本產品的頂部至少有40mm的間隙。
- 3. There is risk of electric shock. 有觸電的危險。
- Please cut off the power before installation and maintenance. 在安裝或維護前,請先切斷電源。
- 5. Pease consult qualified engineer if any question about the installation instruction. 若有任何疑問,請向持有資格證書的工程師諮詢。
- 6. Do not touch the reflecting surface inside the reflector by hand. 請勿用手觸摸反光單內表面。
- 7. This lamp is not suitable for the work after the installation of ceilin