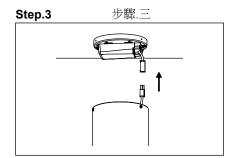

As shown in the figure, connect the live wire and neutral wire of the cable to the corresponding PRI slot in the driver .

如圖所示,將火線和中線與驅動器的PRI插口連接。

Step.6 步驟.六